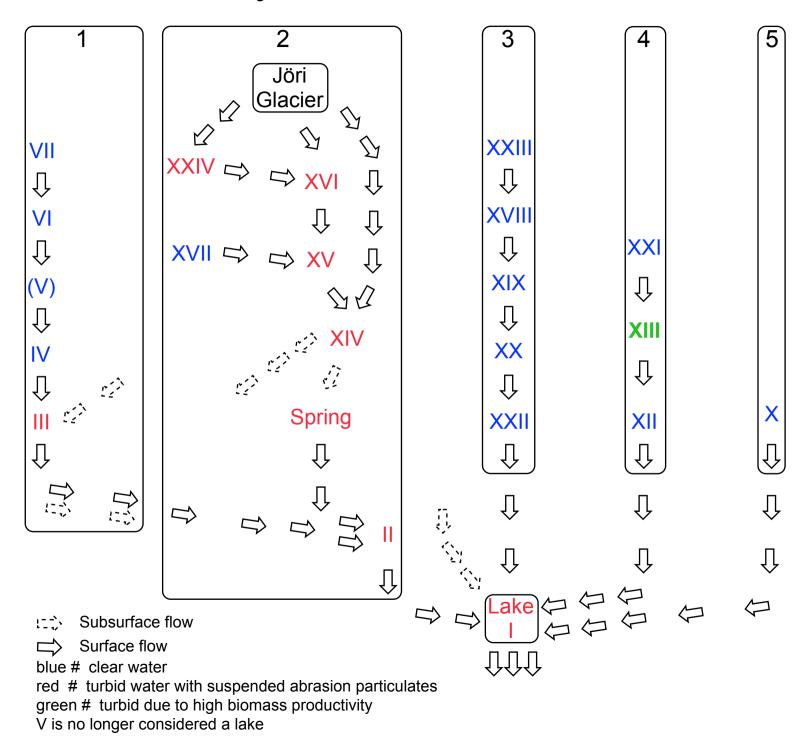

The 5 Connectivity Cascades in the Jöri Catchment

www.geo.admin.ch is a portal provided by the Federal Authorities of the Swiss Confederation to gain insight on publicly accessible geographical information, data and services