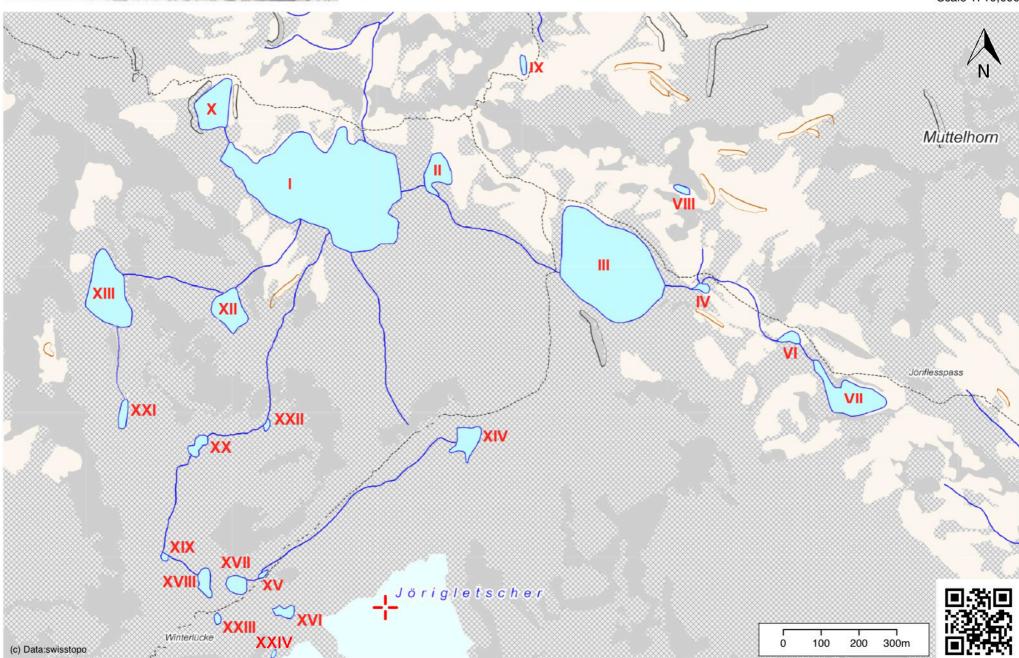

The 5 Connectivity Cascades in the Jöri Catchment

www.geo.admin.ch is a portal provided by the Federal Authorities of the Swiss Confederation to gain insight on publicly accessible geographical information, data and services