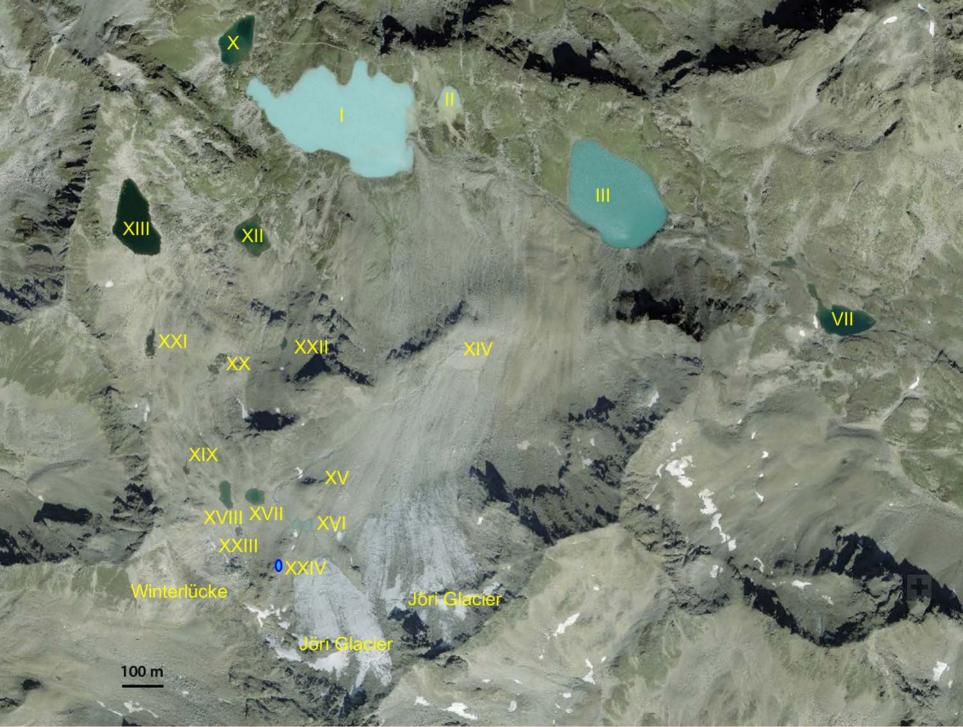

The 5 Connectivity Cascades in the Jöri Catchment

www.geo.admin.ch is a portal provided by the Federal Authorities of the Swiss Confederation to gain insight on publicly accessible geographical information, data and services